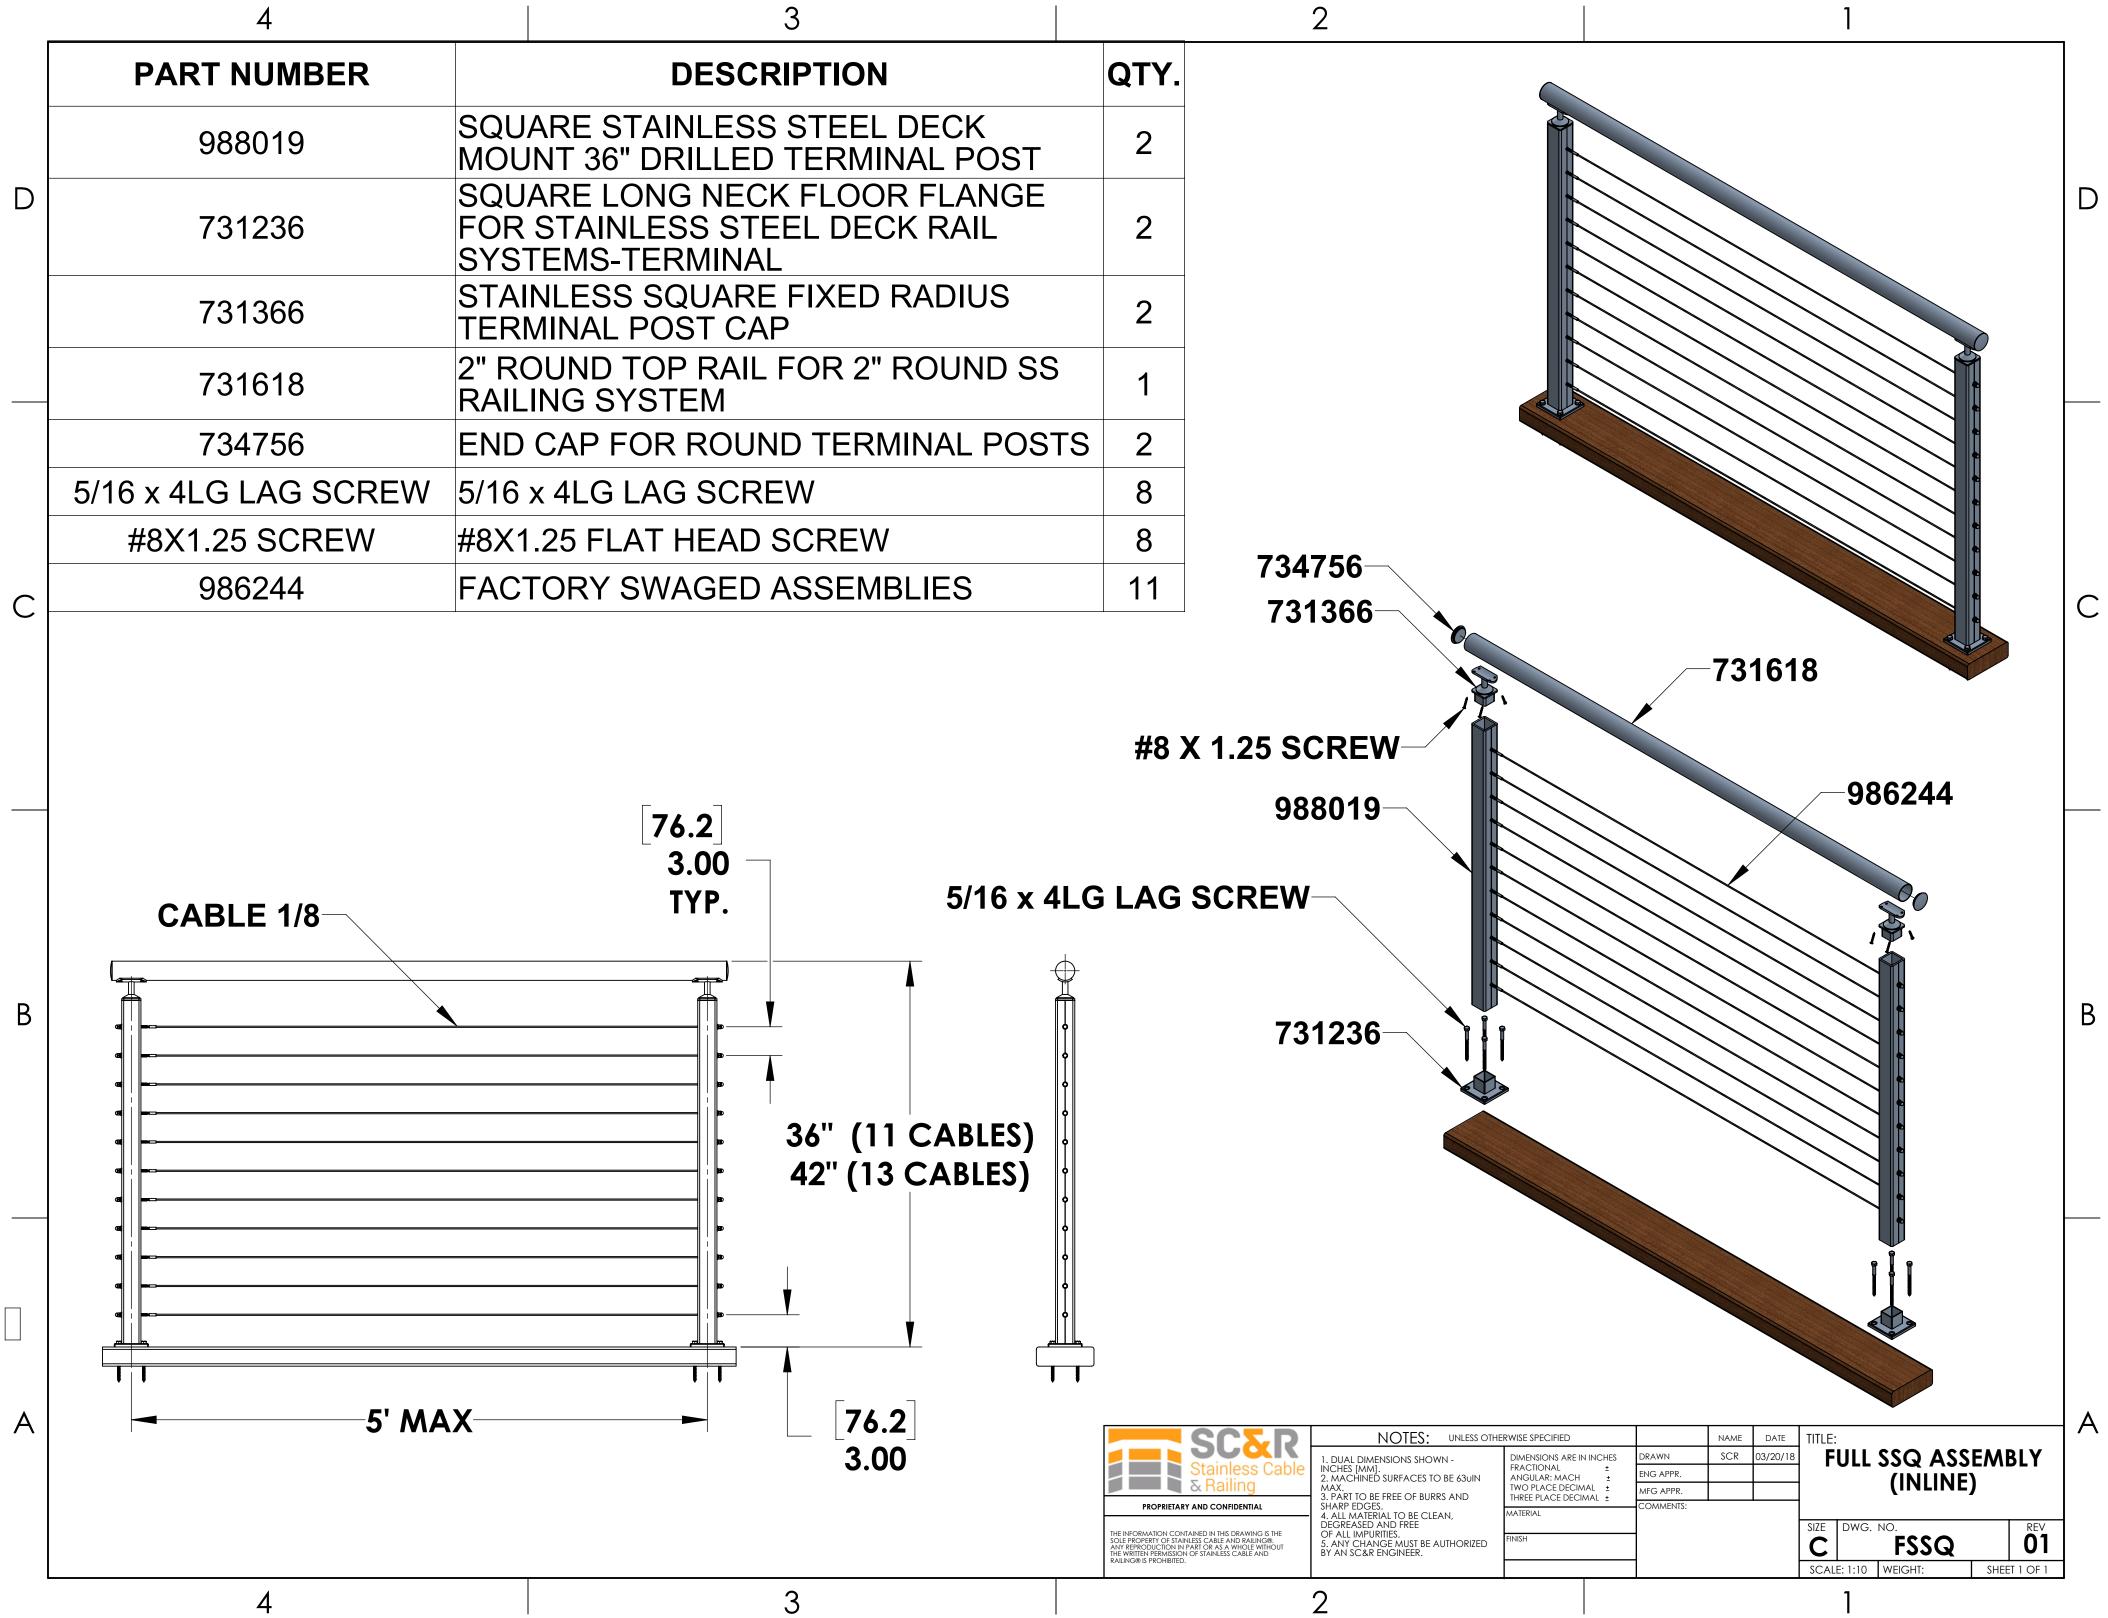

|   | 4                    |                                                                              | 3                                         |      |
|---|----------------------|------------------------------------------------------------------------------|-------------------------------------------|------|
| D | PART NUMBER          |                                                                              | DESCRIPTION                               | QTY. |
|   | 988019               | SQUARE STAINLESS STEEL DECK<br>MOUNT 36" DRILLED TERMINAL POST               |                                           | 2    |
|   | 731236               | SQUARE LONG NECK FLOOR FLANGEFOR STAINLESS STEEL DECK RAIL2SYSTEMS-TERMINAL2 |                                           |      |
|   | 731366               |                                                                              | ILESS SQUARE FIXED RADIUS                 | 2    |
|   | 731618               |                                                                              | UND TOP RAIL FOR 2" ROUND SS<br>NG SYSTEM | 1    |
| С | 734756               | END CAP FOR ROUND TERMINAL POSTS                                             |                                           | 6 2  |
|   | 5/16 x 4LG LAG SCREW | 5/16 x                                                                       | 4LG LAG SCREW                             | 8    |
|   | #8X1.25 SCREW        | #8X1.                                                                        | 25 FLAT HEAD SCREW                        | 8    |
|   | 986244               | FACT                                                                         | ORY SWAGED ASSEMBLIES                     | 11   |
|   |                      |                                                                              |                                           |      |