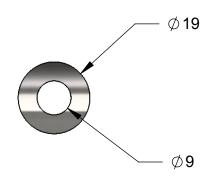

## NOTES: UNLESS OTHERWISE SPECIFIED

- DIMENSIONS ARE IN INCHES (MM).
  MACHINED SURFACES TO BE 63 μIN MAX.
  DO NOT SCALE DRAWING.
  PART TO BE FREE OF BURRS AND SHARP EDGES.
  ALL MATERIAL TO BE CLEAN, DEGREASED AND FREE OF ALL IMPURITIES.
  ANY CHANGE MUST BE AUTHORIZED BY AN SC&R ENGINEER.