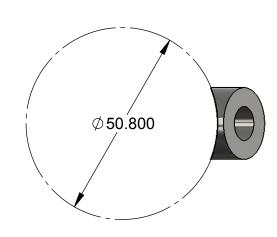

## NOTES: UNLESS OTHERWISE SPECIFIED

- DIMENSIONS ARE IN INCHES (MM).
  MACHINED SURFACES TO BE 63 μIN MAX.
  DO NOT SCALE DRAWING.
  PART TO BE FREE OF BURRS AND SHARP EDGES.
  ALL MATERIAL TO BE CLEAN, DEGREASED AND FREE OF ALL IMPURITIES.
  ANY CHANGE MUST BE AUTHORIZED BY AN SC&R ENGINEER.

| MATERIAL TYPE: 316 SS |  |
|-----------------------|--|
| VENDOR ID:            |  |

| Α            | 3/26/2011                       | RELEASE FOR BUILD                                                                         |        | GM | ER     |
|--------------|---------------------------------|-------------------------------------------------------------------------------------------|--------|----|--------|
| REV          | DATE                            | DESCRIPTION OF CHANGE