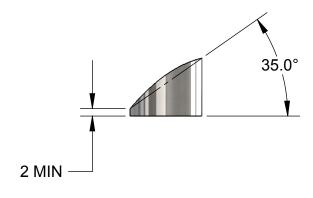

## NOTES: UNLESS OTHERWISE SPECIFIED

- DIMENSIONS ARE IN INCHES (MM).
  MACHINED SURFACES TO BE 63 μIN MAX.
  DO NOT SCALE DRAWING.
  PART TO BE FREE OF BURRS AND SHARP EDGES.
  ALL MATERIAL TO BE CLEAN, DEGREASED AND FREE OF ALL IMPURITIES.
  ANY CHANGE MUST BE AUTHORIZED BY AN SC&R ENGINEER.